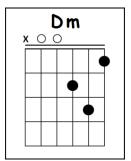

## **OH, PRETTY WOMAN**

**ROY ORBISON** 

| Intro: E                                     | C Am                                    |
|----------------------------------------------|-----------------------------------------|
|                                              | Pretty woman look my way                |
|                                              | Dm G7 C A                               |
| A F#m                                        | Pretty woman say you'll stay with me    |
| Pretty woman, walkin' down the street        | F#m Dm E                                |
| A F#m                                        | 'Cause I need you, I'll treat you right |
| Pretty woman, the kind I like to meet        | A F#m Dm E                              |
| D E                                          | Come with me baby, be mine tonight      |
| Pretty woman, I don't believe you,           | , , , , , , , , , , , , , , , , , , ,   |
| , , ,                                        |                                         |
| you're not the truth                         |                                         |
|                                              | A F#m                                   |
| No one could look as good as you             | Pretty woman, don't walk on by          |
| a a a a a a a a ga a a a <sub>h</sub> a a    | A F#m                                   |
|                                              | Pretty woman, don't make me cry         |
|                                              | D E                                     |
| Intro: E                                     | Pretty woman, don't walk away, hey, OK  |
| Mercy!                                       | ,,                                      |
| 1997                                         | If that's the way it must be, OK        |
|                                              |                                         |
| A F#m                                        | I guess I'll go on home, it's late      |
| Pretty woman, won't you pardon me            |                                         |
| A F#m                                        | There'll be tomorrow night, but wait    |
| Pretty woman, I couldn't help but see        |                                         |
| D E                                          | What do I see?                          |
| Pretty woman, that you look lovely as can be |                                         |
|                                              |                                         |
| Are you lonely just like me?                 |                                         |
|                                              | E                                       |
|                                              | Is she walkin' back to me?              |
|                                              |                                         |
| Intro: E                                     | Yeah, she's walkin' back to me          |
|                                              | Α                                       |
|                                              | Oh, oh, pretty woman                    |
|                                              |                                         |
| Dm G7                                        |                                         |
| Pretty woman stop awhile                     |                                         |
| C Am                                         |                                         |
| Pretty woman talk awhile                     |                                         |
| Dm G7 C                                      |                                         |
| Pretty woman give your smile to me           |                                         |
| Dm G7                                        |                                         |
| Pretty woman yeah, yeah                      |                                         |