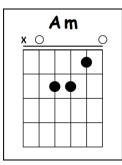

|
| Dm G7                                        |                                         |
| Pretty woman stop awhile                     |                                         |
| C Am                                         |                                         |
| Pretty woman talk awhile                     |                                         |
| Dm G7 C                                      |                                         |
| Pretty woman give your smile to me           |                                         |
| Dm G7                                        |                                         |
| Pretty woman yeah, yeah                      |                                         |

## **GUITAR CHORDS CHART**

















## Click on the links below to watch the Tutorials:







## Click here to watch the full Cover:



MUSIKMAN