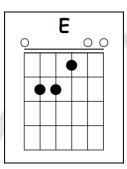

## **OH, PRETTY WOMAN**

**ROY ORBISON** 

| Intro: E                                     | C Am                                    |
|----------------------------------------------|-----------------------------------------|
|                                              | Pretty woman look my way                |
|                                              | Dm G7 C A                               |
| A F#m                                        | Pretty woman say you'll stay with me    |
| Pretty woman, walkin' down the street        | F#m Dm E                                |
| A F#m                                        | 'Cause I need you, I'll treat you right |
| Pretty woman, the kind I like to meet        | A F#m Dm E                              |
| D E                                          | Come with me baby, be mine tonight      |
| Pretty woman, I don't believe you,           | , , , , , , , , , , , , , , , , , , ,   |
| , , ,                                        |                                         |
| you're not the truth                         |                                         |
|                                              | A F#m                                   |
| No one could look as good as you             | Pretty woman, don't walk on by          |
| a a a a a a a a ga a a a <sub>h</sub> a a    | A F#m                                   |
|                                              | Pretty woman, don't make me cry         |
|                                              | D E                                     |
| Intro: E                                     | Pretty woman, don't walk away, hey, OK  |
| Mercy!                                       | ,,                                      |
| 1997                                         | If that's the way it must be, OK        |
|                                              |                                         |
| A F#m                                        | I guess I'll go on home, it's late      |
| Pretty woman, won't you pardon me            |                                         |
| A F#m                                        | There'll be tomorrow night, but wait    |
| Pretty woman, I couldn't help but see        |                                         |
| D E                                          | What do I see?                          |
| Pretty woman, that you look lovely as can be |                                         |
|                                              |                                         |
| Are you lonely just like me?                 |                                         |
|                                              | E                                       |
|                                              | Is she walkin' back to me?              |
|                                              |                                         |
| Intro: E                                     | Yeah, she's walkin' back to me          |
|                                              | Α                                       |
|                                              | Oh, oh, pretty woman                    |
|                                              |                                         |
| Dm G7                                        |                                         |
| Pretty woman stop awhile                     |                                         |
| C Am                                         |                                         |
| Pretty woman talk awhile                     |                                         |
| Dm G7 C                                      |                                         |
| Pretty woman give your smile to me           |                                         |
| Dm G7                                        |                                         |
| Pretty woman yeah, yeah                      |                                         |