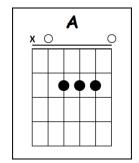

|
| Dm G7                                        |                                         |
| Pretty woman stop awhile                     |                                         |
| C Am                                         |                                         |
| Pretty woman talk awhile                     |                                         |
| Dm G7 C                                      |                                         |
| Pretty woman give your smile to me           |                                         |
| Dm G7                                        |                                         |
| Pretty woman yeah, yeah                      |                                         |

## **GUITAR CHORDS CHART**

















## Click on the links below to watch the Tutorials:







## Click here to watch the full Cover:



MUSIKMAN