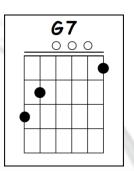

## **OH, PRETTY WOMAN**

**ROY ORBISON** 

| Intro: E                                     | C Am                                    |
|----------------------------------------------|-----------------------------------------|
|                                              | Pretty woman look my way                |
|                                              | Dm G7 C A                               |
| A F#m                                        | Pretty woman say you'll stay with me    |
| Pretty woman, walkin' down the street        | F#m Dm E                                |
| A F#m                                        | 'Cause I need you, I'll treat you right |
| Pretty woman, the kind I like to meet        | A F#m Dm E                              |
| D E                                          | Come with me baby, be mine tonight      |
| Pretty woman, I don't believe you,           | , , , , , , , , , , , , , , , , , , ,   |
| , , ,                                        |                                         |
| you're not the truth                         |                                         |
|                                              | A F#m                                   |
| No one could look as good as you             | Pretty woman, don't walk on by          |
| a a a a a a a a ga a a a <sub>h</sub> a a    | A F#m                                   |
|                                              | Pretty woman, don't make me cry         |
|                                              | D E                                     |
| Intro: E                                     | Pretty woman, don't walk away, hey, OK  |
| Mercy!                                       | ,,                                      |
| 1997                                         | If that's the way it must be, OK        |
|                                              |                                         |
| A F#m                                        | I guess I'll go on home, it's late      |
| Pretty woman, won't you pardon me            |                                         |
| A F#m                                        | There'll be tomorrow night, but wait    |
| Pretty woman, I couldn't help but see        |                                         |
| D E                                          | What do I see?                          |
| Pretty woman, that you look lovely as can be |                                         |
|                                              |                                         |
| Are you lonely just like me?                 |                                         |
|                                              | E                                       |
|                                              | Is she walkin' back to me?              |
|                                              |                                         |
| Intro: E                                     | Yeah, she's walkin' back to me          |
|                                              | Α                                       |
|                                              | Oh, oh, pretty woman                    |
|                                              |                                         |
| Dm G7                                        |                                         |
| Pretty woman stop awhile                     |                                         |
| C Am                                         |                                         |
| Pretty woman talk awhile                     |                                         |
| Dm G7 C                                      |                                         |
| Pretty woman give your smile to me           |                                         |
| Dm G7                                        |                                         |
| Pretty woman yeah, yeah                      |                                         |