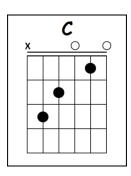

|
| Dm G7                                        |                                         |
| Pretty woman stop awhile                     |                                         |
| C Am                                         |                                         |
| Pretty woman talk awhile                     |                                         |
| Dm G7 C                                      |                                         |
| Pretty woman give your smile to me           |                                         |
| Dm G7                                        |                                         |
| Pretty woman yeah, yeah                      |                                         |

## **GUITAR CHORDS CHART**

















## Click on the links below to watch the Tutorials:







## Click here to watch the full Cover:



MUSIKMAN