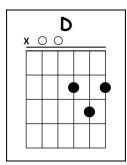

|
| Dm G7                                        |                                         |
| Pretty woman stop awhile                     |                                         |
| C Am                                         |                                         |
| Pretty woman talk awhile                     |                                         |
| Dm G7 C                                      |                                         |
| Pretty woman give your smile to me           |                                         |
| Dm G7                                        |                                         |
| Pretty woman yeah, yeah                      |                                         |

## **GUITAR CHORDS CHART**

















## Click on the links below to watch the Tutorials:







## Click here to watch the full Cover:



MUSIKMAN