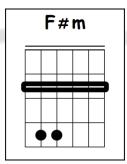

## **OH, PRETTY WOMAN**

**ROY ORBISON** 

| Intro: E                                     | C Am                                    |
|----------------------------------------------|-----------------------------------------|
|                                              | Pretty woman look my way                |
|                                              | Dm G7 C A                               |
| A F#m                                        | Pretty woman say you'll stay with me    |
| Pretty woman, walkin' down the street        | F#m Dm E                                |
| A F#m                                        | 'Cause I need you, I'll treat you right |
| Pretty woman, the kind I like to meet        | A F#m Dm E                              |
| D E                                          | Come with me baby, be mine tonight      |
| Pretty woman, I don't believe you,           | , , , , , , , , , , , , , , , , , , ,   |
| , , ,                                        |                                         |
| you're not the truth                         |                                         |
|                                              | A F#m                                   |
| No one could look as good as you             | Pretty woman, don't walk on by          |
| a a a a a a a a ga a a a <sub>h</sub> a a    | A F#m                                   |
|                                              | Pretty woman, don't make me cry         |
|                                              | D E                                     |
| Intro: E                                     | Pretty woman, don't walk away, hey, OK  |
| Mercy!                                       | ,,                                      |
| 1997                                         | If that's the way it must be, OK        |
|                                              |                                         |
| A F#m                                        | I guess I'll go on home, it's late      |
| Pretty woman, won't you pardon me            |                                         |
| A F#m                                        | There'll be tomorrow night, but wait    |
| Pretty woman, I couldn't help but see        |                                         |
| D E                                          | What do I see?                          |
| Pretty woman, that you look lovely as can be |                                         |
|                                              |                                         |
| Are you lonely just like me?                 |                                         |
|                                              | E                                       |
|                                              | Is she walkin' back to me?              |
|                                              |                                         |
| Intro: E                                     | Yeah, she's walkin' back to me          |
|                                              | Α                                       |
|                                              | Oh, oh, pretty woman                    |
|                                              |                                         |
| Dm G7                                        |                                         |
| Pretty woman stop awhile                     |                                         |
| C Am                                         |                                         |
| Pretty woman talk awhile                     |                                         |
| Dm G7 C                                      |                                         |
| Pretty woman give your smile to me           |                                         |
| Dm G7                                        |                                         |
| Pretty woman yeah, yeah                      |                                         |