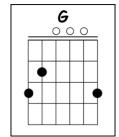

| II happen                                                      | C D                             |                |
| Em                                      |                                                                | and all that I ca               | an see         |
| and you wonder                          |                                                                | G                               |                |
| ,                                       |                                                                | is just a yellow                | lemon tree     |
|                                         |                                                                |                                 |                |

### **GUITAR CHORDS CHART**





























## Click here to watch the full Cover:







## Click here to watch the Tutorial:



**GuiTabs**