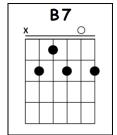

| II happen                                                      | C D                             |                |
| Em                                      |                                                                | and all that I ca               | an see         |
| and you wonder                          |                                                                | G                               |                |
| ,                                       |                                                                | is just a yellow                | lemon tree     |
|                                         |                                                                |                                 |                |

### **GUITAR CHORDS CHART**





























## Click here to watch the full Cover:







## Click here to watch the Tutorial:



**GuiTabs**