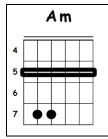

| II happen                                                      | C D                             |                |
| Em                                      |                                                                | and all that I ca               | an see         |
| and you wonder                          |                                                                | G                               |                |
| ,                                       |                                                                | is just a yellow                | lemon tree     |
|                                         |                                                                |                                 |                |

### **GUITAR CHORDS CHART**





























## Click here to watch the full Cover:







## Click here to watch the Tutorial:



**GuiTabs**