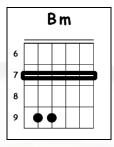

| II happen                                                      | C D                             |                |
| Em                                      |                                                                | and all that I ca               | an see         |
| and you wonder                          |                                                                | G                               |                |
| ,                                       |                                                                | is just a yellow                | lemon tree     |
|                                         |                                                                |                                 |                |

### **GUITAR CHORDS CHART**





























## Click here to watch the full Cover:







## Click here to watch the Tutorial:



**GuiTabs**