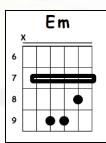

appen                                                      | C D                             |                |
| Em                                      |                                                                | and all that I ca               | an see         |
| and you wonder                          |                                                                | G                               |                |
| ,                                       |                                                                | is just a yellow                | lemon tree     |
|                                         |                                                                |                                 |                |

### **GUITAR CHORDS CHART**





























## Click here to watch the full Cover:







## Click here to watch the Tutorial:



**GuiTabs**