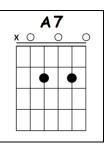

| II happen                                                      | C D                             |                |
| Em                                      |                                                                | and all that I ca               | an see         |
| and you wonder                          |                                                                | G                               |                |
| ,                                       |                                                                | is just a yellow                | lemon tree     |
|                                         |                                                                |                                 |                |

### **GUITAR CHORDS CHART**





























## Click here to watch the full Cover:







## Click here to watch the Tutorial:



**GuiTabs**