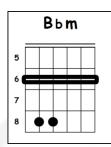

| II happen                                                      | C D                             |                |
| Em                                      |                                                                | and all that I ca               | an see         |
| and you wonder                          |                                                                | G                               |                |
| ,                                       |                                                                | is just a yellow                | lemon tree     |
|                                         |                                                                |                                 |                |

### **GUITAR CHORDS CHART**





























## Click here to watch the full Cover:







## Click here to watch the Tutorial:



**GuiTabs**