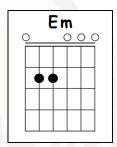

pen                                                      | C D                             |                |
| Em                                      |                                                                | and all that I ca               | an see         |
| and you wonder                          |                                                                | G                               |                |
| ,                                       |                                                                | is just a yellow                | lemon tree     |
|                                         |                                                                |                                 |                |

### **GUITAR CHORDS CHART**





























## Click here to watch the full Cover:







## Click here to watch the Tutorial:



**GuiTabs**