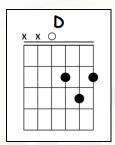

happen                                                      | C D                             |                |
| Em                                      |                                                                | and all that I ca               | an see         |
| and you wonder                          |                                                                | G                               |                |
| ,                                       |                                                                | is just a yellow                | lemon tree     |
|                                         |                                                                |                                 |                |

### **GUITAR CHORDS CHART**





























## Click here to watch the full Cover:







## Click here to watch the Tutorial:



**GuiTabs**