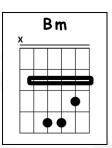

| II happen                                                      | C D                             |                |
| Em                                      |                                                                | and all that I ca               | an see         |
| and you wonder                          |                                                                | G                               |                |
| ,                                       |                                                                | is just a yellow                | lemon tree     |
|                                         |                                                                |                                 |                |

### **GUITAR CHORDS CHART**





























## Click here to watch the full Cover:







## Click here to watch the Tutorial:



**GuiTabs**