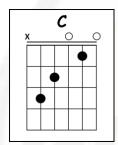

II happen                                                      | C D                             |                |
| Em                                      |                                                                | and all that I ca               | an see         |
| and you wonder                          |                                                                | G                               |                |
| ,                                       |                                                                | is just a yellow                | lemon tree     |
|                                         |                                                                |                                 |                |

### **GUITAR CHORDS CHART**





























## Click here to watch the full Cover:







## Click here to watch the Tutorial:



**GuiTabs**